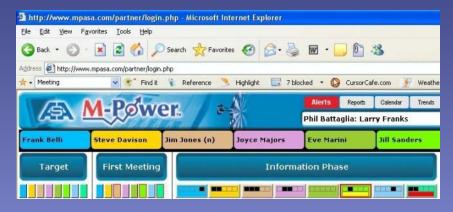

# **CI Web Development**

ASA's M-Power (Patent Pending Sales System)
 1. Web-based product 2. Dealer Web Portals