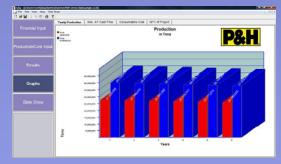

Fleet Production & Cost (FPC)

- Plug in costs, figure production
- Fleet composition
- Speed, payloads, fuel usage
- Ton-mile per hour tire limits
- Haul road route and grade